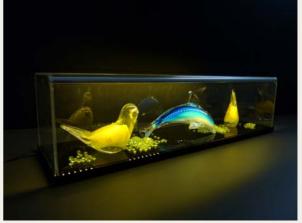

### Description of the application

Collectors' heaven:

Items of personal or monetary value are optimally preserved, protected from dust and fingermarks, and attractively presented in a case of high-quality workmanship.

Everything near and dear to your collector's heart will find a safe home in the viewcase CS.

The high-transparency PLEXIGLAS® hood offers a clear visual field and invites viewers to admire your "small treasures."

A groove in the base ensures a dust-free join between hood and base plate.

In the viewcase CS light model, the concealed LED strip lighting gives the presentation the final touch and provides the perfect showcase for your collectors' items.