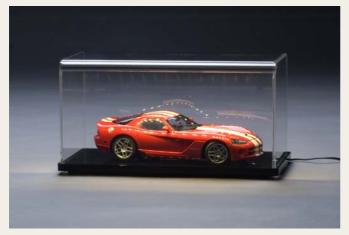

### Description of the application

Collectors' heaven:

Items of personal or monetary value are optimally preserved, protected from dust and fingermarks, and attractively presented in a case of high-quality workmanship.

Everything near and dear to your collector's heart will find a safe home in the viewcase CS.

The high-transparency PLEXIGLAS® hood offers a clear visual field and invites viewers to admire your "small treasures."

A groove in the base ensures a dust-free join between hood and base plate.

In the viewcase CS light model, the concealed LED strip lighting gives the presentation the final touch and provides the perfect showcase for your collectors' items.