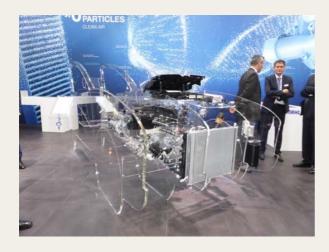

# Car silhouette made of PLEXIGLAS® XT Clear

# **Application description**

PLEXIGLAS® XT Clear is the ideal plastic for thoroughly exploring the world of shape.

Making this car silhouette meant having to apply every single PLEXIGLAS® processing step (cutting, drilling, shaping, bolting, and polishing). Several 5000 x 2050 panels of PLEXIGLAS® XT Clear (25 mm) were used as the base material.

The Mahle company wanted every built-in part to be visible, and it wanted them installed where they would be in the original car.

Transparency was the key to giving visitors an indepth look at the car's interior.