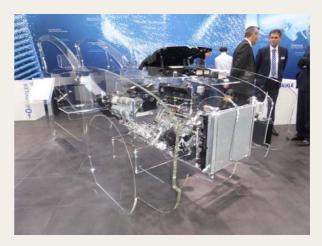

# Car silhouette made of PLEXIGLAS® XT Clear

# **Application description**

PLEXIGLAS® XT Clear is the ideal plastic for thoroughly exploring the world of shape.

Making this car silhouette meant having to apply every single PLEXIGLAS® processing step (cutting, drilling, shaping, bolting, and polishing). Several 5000 x 2050 panels of PLEXIGLAS® XT Clear (25 mm) were used as the base material.

The Mahle company wanted every built-in part to be visible, and it wanted them installed where they would be in the original car.

Transparency was the key to giving visitors an indepth look at the car's interior.