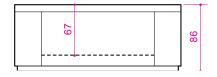

## Aqua In- and outdoor minipool

Dimensions: 208 x 180 x 86 cm Net weight: 290 kg Weight with water: 1090 kg Water capacity: 800 l Floor load: 310 kg/m<sup>2</sup>

| Seats             | 2  |
|-------------------|----|
| In lay seats      | 1  |
| Hydromassage jets | 38 |
| Ozone jet         | 1  |
| Pillows           | 3  |
|                   |    |