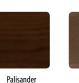

## Sample colors of acrylics:

**Colors of wood finishing:** 

Sierra (sandy granite) 7014

Off-White

105

108

Navy marble

(dark blue marble)