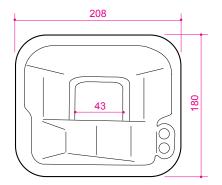

## Aqua In- and outdoor minipool

Dimensions: 208 x 180 x 86 cm Net weight: 290 kg Weight with water: 1090 kg Water capacity: 800 l Floor load: 310 kg/m<sup>2</sup>

| Seats             | 2  |
|-------------------|----|
| In lay seats      | 1  |
| Hydromassage jets | 38 |
| Ozone jet         | 1  |
| Pillows           | 3  |
|                   |    |