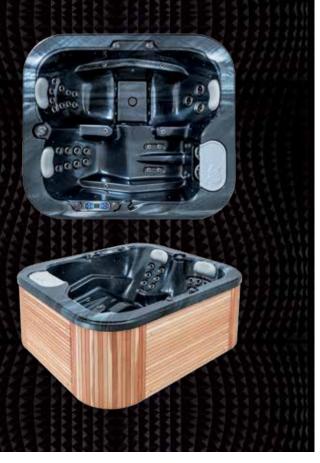

## Aqua In- and outdoor minipool

Dimensions: 208 x 180 x 86 cm Net weight: 290 kg Weight with water: 1090 kg Water capacity: 800 l Floor load: 310 kg/m<sup>2</sup>

| Seats             | 2  |
|-------------------|----|
| In lay seats      | 1  |
| Hydromassage jets | 38 |
| Ozone jet         | 1  |
| Pillows           | 3  |
|                   |    |

## Standard minipool set includes:

- Minipool cover
- Minipool chemical treatment kit
- Chromotherapy lighting (24 RGB LED)
- · Replaceable cartridge filters (2 pieces)
- · Jets with stainless steel covers