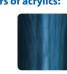

## Sample colors of acrylics:

**Colors of wood finishing:** 

Sierra (sandy granite) 7014

Off-White

105

108

Navy marble

(dark blue marble)

6770

Redish Brown

198

Pearl Shadow (black marble) 8100

Blueish Grey

111

Mocha (brown marble) 7153

Alba